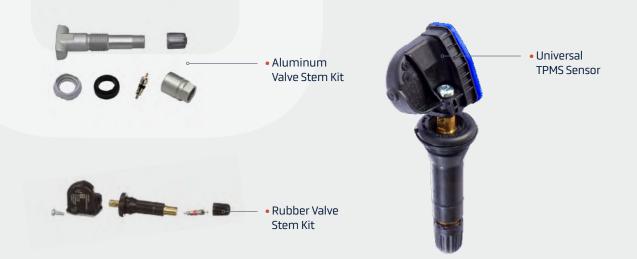

## Service pack replacements available Important:

If corrosion takes place and seizes the nut on the stem, the entire unit needs to be replaced

Four elements come in the service pack — grommet, nut, valve core, cap

Mounting nut/sealing cap/ nickel-plated valve core (installed in stem)

## O.E. quality from the leading O.E. supplier

- Instant sensor programming
- Blank sensor is programmable for all makes (past present, and future) and combines all frequencies (Chrysler, Toyota, Honda, GM and more)
- Compatible with most installation tools
- Tested to O.E. standards
- The perfect size, cross-validated
- Best value!