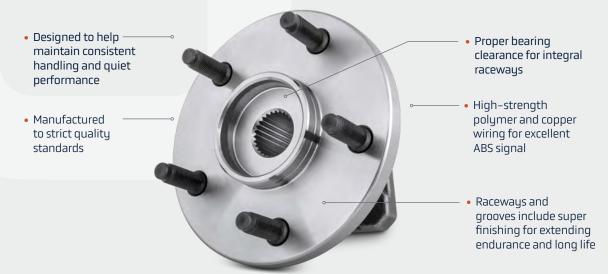

## bproauto Wheel Hub Bearings are Designed for Consistent Handling and Quiet Performance

bproauto wheel hub bearings are manufactured to strict quality standards to meet or exceed original equipment standards for fit and function.

Ready to install out of the box

## b the solution

bproauto<sub>®</sub> wheel hub bearings for most makes and models are **high quality, competitively priced and O.E.-backed.** They are built with high-strength polymer and copper wiring for an excellent ABS signal, include super finishing for **extended endurance** and longevity, and come with a **2-year warranty.** 